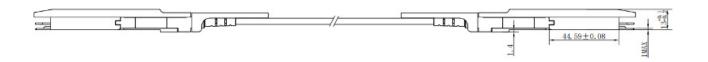

## JABIL PART NUMB

Tolerance: ±0.475mm

| FEATURE | REFERENCE STANDARDS | PERFORMANCE |
|---------|---------------------|-------------|
|         |                     |             |
|         |                     |             |
|         |                     |             |
|         |                     |             |
|         |                     |             |
|         |                     |             |
|         |                     |             |
|         |                     |             |