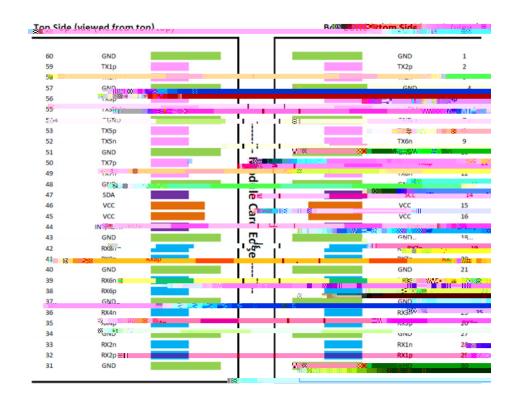

| PIN# | SYMBOL | DESCRIPTION | LOGIC | DIRECTION | PLUG SEQUENCE <sup>2</sup> | NOTES |
|------|--------|-------------|-------|-----------|----------------------------|-------|
| 13   |        |             |       |           |                            |       |
| 14   |        |             |       |           |                            |       |
| 15   |        |             |       |           |                            |       |
| 16   |        |             |       |           |                            |       |
| 17   |        |             |       |           |                            |       |
|      |        |             |       |           |                            |       |
|      |        |             |       |           |                            |       |
|      |        |             |       |           |                            |       |
|      |        |             |       |           |                            |       |
|      |        |             |       |           |                            |       |
|      |        |             |       |           |                            |       |
|      |        |             |       |           |                            |       |
|      |        |             |       |           |                            |       |
|      |        |             |       |           |                            |       |
|      |        |             |       |           |                            |       |
|      |        |             |       |           |                            |       |
|      |        |             |       |           |                            |       |
|      |        |             |       |           |                            |       |
|      |        |             |       |           |                            |       |
|      |        |             |       |           |                            |       |
|      |        |             |       |           |                            |       |
|      |        |             |       |           |                            |       |
|      |        |             |       |           |                            |       |
|      |        |             |       |           |                            |       |
|      |        |             |       |           |                            |       |
|      |        |             |       |           |                            |       |
|      |        |             |       |           |                            |       |

| PIN# | SYMBOL | 222 |  |  |
|------|--------|-----|--|--|
|      |        |     |  |  |
|      |        |     |  |  |
|      |        |     |  |  |
|      |        |     |  |  |
|      |        |     |  |  |
|      |        |     |  |  |
|      |        |     |  |  |
|      |        |     |  |  |
|      |        |     |  |  |
|      |        |     |  |  |
|      |        |     |  |  |
|      |        |     |  |  |
|      |        |     |  |  |
|      |        |     |  |  |
|      |        |     |  |  |
|      |        |     |  |  |
|      |        |     |  |  |
|      |        |     |  |  |
|      |        |     |  |  |
|      |        |     |  |  |
|      |        |     |  |  |