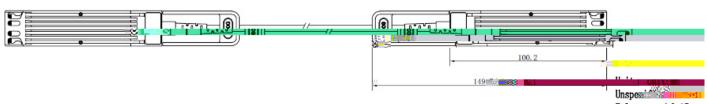

## JABIL PART NUMB

Tolerance: ±0.475mm

| FEATURE | REFERENCE STANDARDS | PERFORMANCE |
|---------|---------------------|-------------|
|         |                     |             |
|         |                     |             |
|         |                     |             |
|         |                     |             |
|         |                     |             |
|         |                     |             |
|         |                     |             |
|         |                     |             |