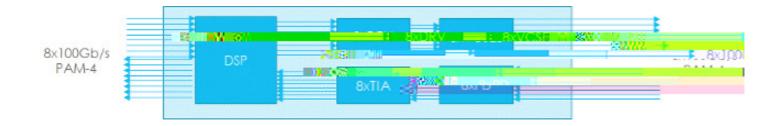

| NAME | DIRECTION | DESCRIPTION |
|------|-----------|-------------|
|      |           |             |
|      |           |             |
|      |           |             |
|      |           |             |
|      |           |             |
|      |           |             |
|      |           |             |
|      |           |             |
|      |           |             |
|      |           |             |
|      |           |             |

| PIN# | SYMBOL | DESCRIPTION | LOGIC | DIRECTION | PLUG SEQUENCE <sup>2</sup> | NOTES |
|------|--------|-------------|-------|-----------|----------------------------|-------|
| 13   |        |             |       |           |                            |       |
| 14   |        |             |       |           |